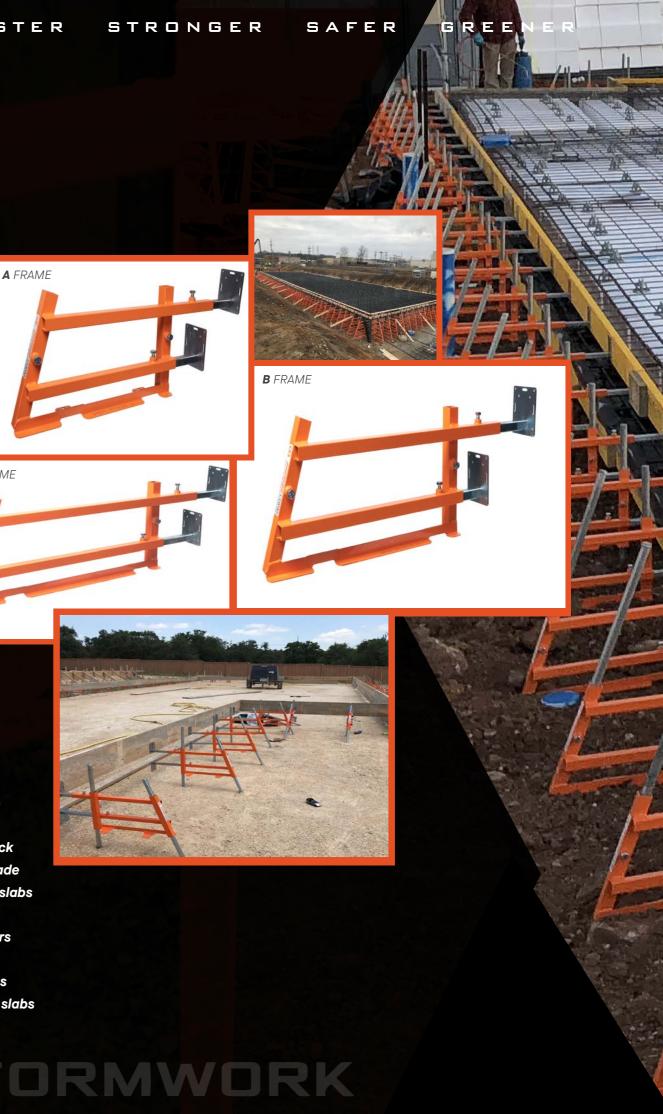

# A, B, C FRAMES

Ideal for for conventional and monolithic slabs, 310mm and 385mm waffle, 150mm -500mm slab on grade Frames connect and stack up to 1.2 metres tall Can be fixed to concrete, plywood and ground

> Brick ledge Curbs Slab-on-deck Slab-on-grade Monolithic slabs Paving **Radius pours** Tank pads Tilt-up slabs Turn-down slabs

C FRAME

PERFECT FOR

# **HIGH RISE FRAME**

Ideal for 150-600mm slab on deck

Can be fixed to concrete and plywood

# PERFECT FOR —

Bridge decks Post-tension slabs Slab-on-deck Table forms

LOAD TESTING HAS BEEN COMPLETED. Speak to your MSB form Rep for full report.