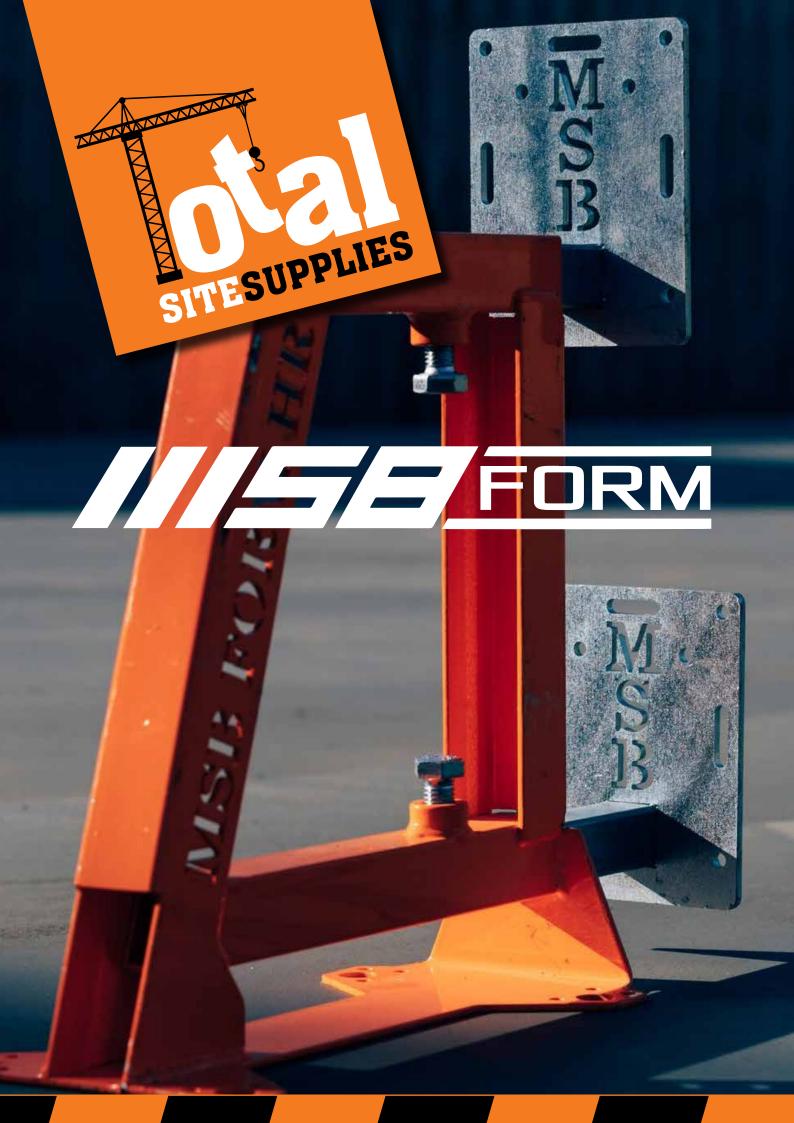

# THE FUTURE OF FORMWORK

MSB Form is an adjustable formwork solution for the concrete construction industry, designed to be compact, lightweight, and strong for all conditions and applications - commercial, industrial, residential and civil. You can expect maximum results throughout the slab process, whether you're using MSB Form for slab on grade, fixing down to concrete or plywood.

# MULTI SLAB BRACE FORMWORK

# **MULTI SLAB BRACE FORMWORK**