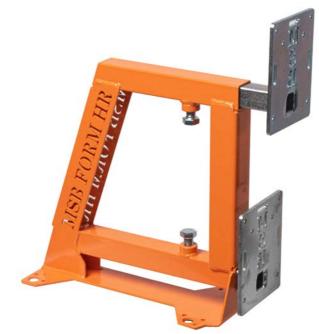

# **HIGH RISE FRAME**

Ideal for 150-600mm slab on deck

Can be fixed to concrete and plywood

# PERFECT FOR —

Bridge decks Post-tension slabs Slab-on-deck Table forms

LOAD TESTING HAS BEEN COMPLETED. Speak to your MSB form Rep for full report.