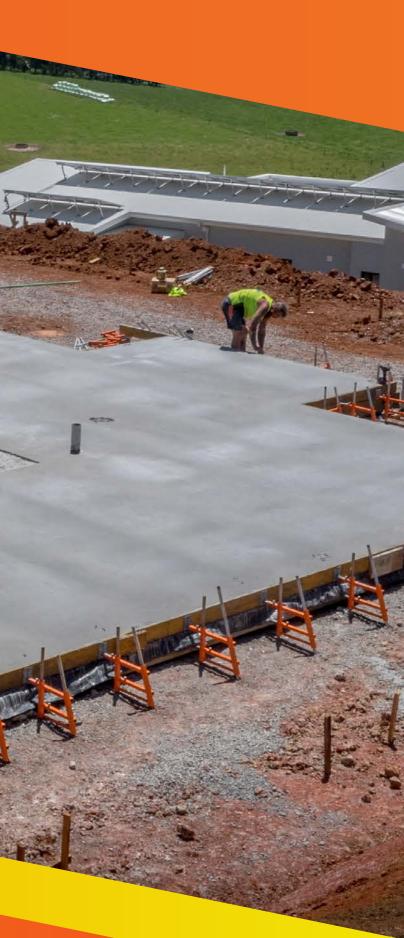

# THE FUTURE OF FORMWORK

MSB Form is an adjustable formwork solution for the concrete construction industry, designed to be compact, lightweight, and strong for all conditions and applications - commercial, industrial, residential and civil. You can expect maximum results throughout the slab process, whether you're using MSB Form for slab on grade, fixing down to concrete or plywood.

If you want to get the job done faster, safer and greener, ensuring a superior finished result -upgrade to MSB Form.

Don't get left behind.

Say goodbye to lumber kickers, walers and nails.

### SAVE TIME & MONEY

Set up your slab in a third of the time, in turn reducing labour costs. It's fast and efficient giving your business the capacity to complete more projects.