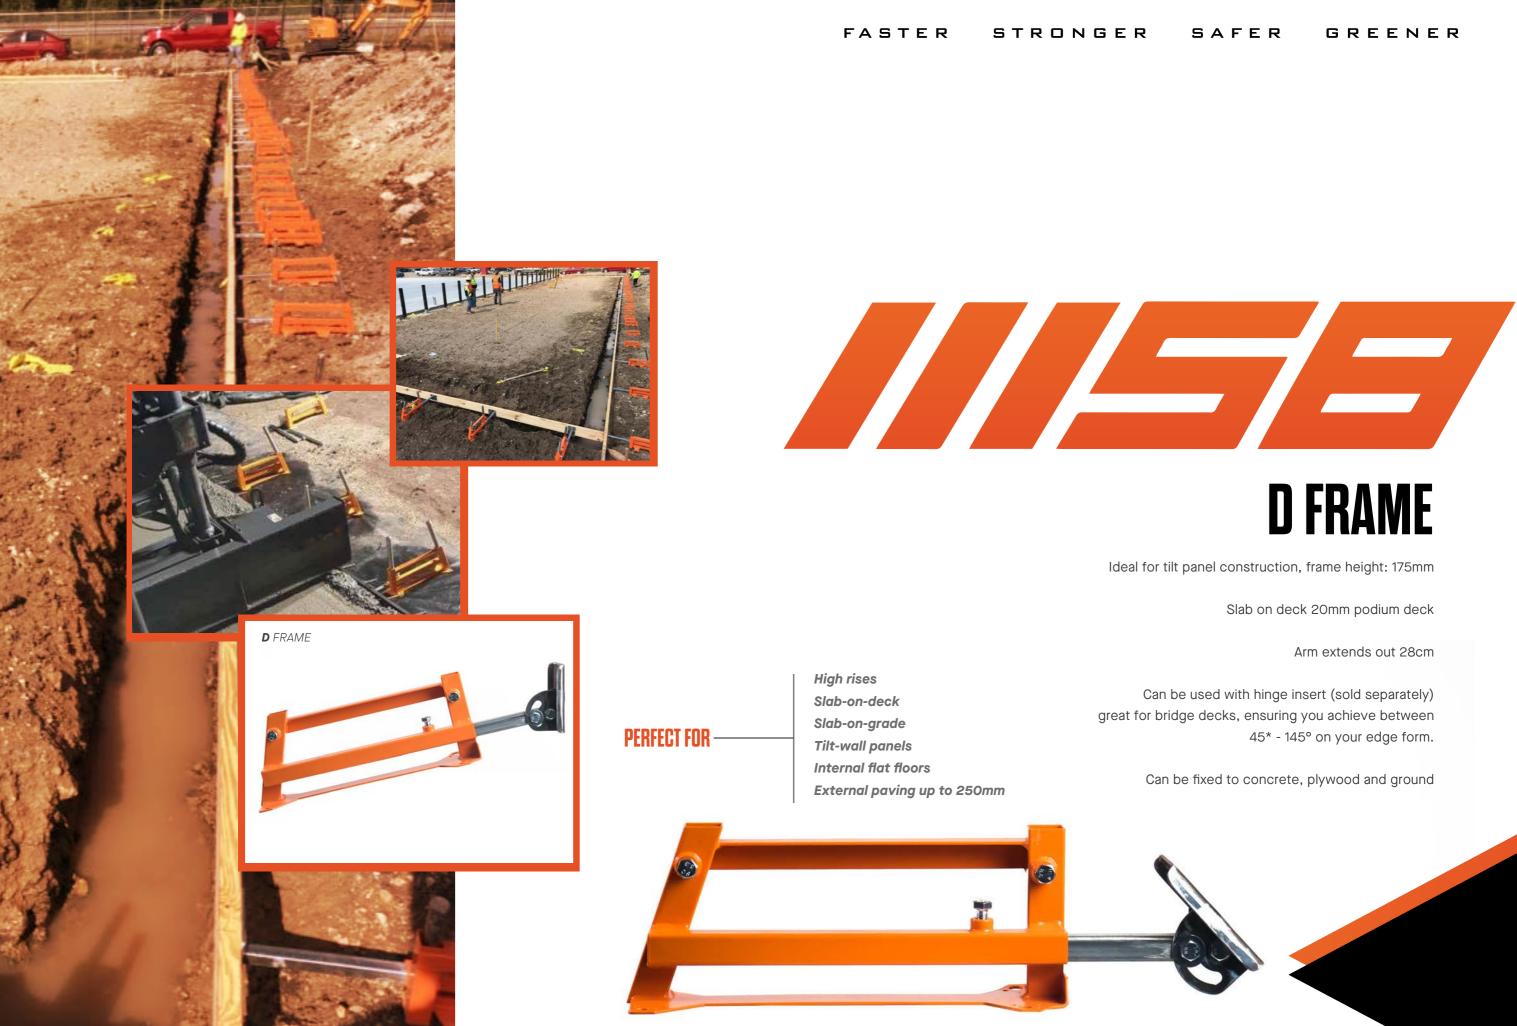

# A, B, C FRAMES

Ideal for for conventional and monolithic slabs, 310mm and 385mm waffle, 150mm -500mm slab on grade Frames connect and stack up to 1.2 metres tall Can be fixed to concrete, plywood and ground

> Brick ledge Curbs Slab-on-deck Slab-on-grade Monolithic slabs Paving **Radius pours** Tank pads Tilt-up slabs Turn-down slabs

C FRAME

PERFECT FOR