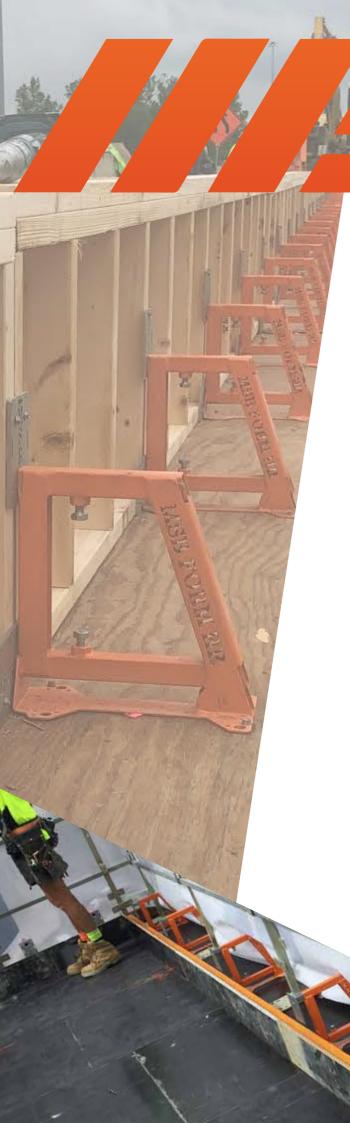

ear and tear on your team.

### MAXIMISE QUALITY

Deliver a high quality product & results. Minimise rectifications, blowouts, honeycombing and dimensional errors. Drastically improve your Finished Floor Level & maintain a professional work site. Set up your MSB Form & walk away with the peace of mind of knowing you'll be able to deliver a quality slab every time.





# A, B, C FRAMES

Ideal for for conventional and monolithic slabs, 310mm and 385mm waffle, 150mm -500mm slab on grade Frames connect and stack up to 1.2 metres tall Can be fixed to concrete, plywood and ground

> Brick ledge Curbs Slab-on-deck Slab-on-grade Monolithic slabs Paving **Radius pours** Tank pads Tilt-up slabs Turn-down slabs

C FRAME



PERFECT FOR

# MULTI SLAB BRACE FORMWORK



# **MULTI SLAB BRACE FORMWORK**



# **HIGH RISE FRAME**

Ideal for 150-600mm slab on deck

Can be fixed to concrete and plywood

# PERFECT FOR —

Bridge decks Post-tension slabs Slab-on-deck Table forms



LOAD TESTING HAS BEEN COMPLETED. Speak to your MSB form Rep for full report.







#### NZ DISTRIBUTORS FREEPHONE 0508 447 348

www.totalsitesupplies.co.nz